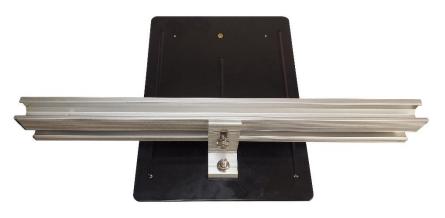

# **Applications**

- Residential / Commercial Solar
- Remote Cabins
- Utility Sheds

\*Picture shows with short rail section for convenience

## **Description**

Tycon Solar® TPSM-ROOF-MOUNT solar panel mounting system contains all components necessary to mount quantity 2 (250-360W) solar panels to an asphalt shingled roof. The extra strength aluminum brackets with flashing and the rail systems can accommodate many different size solar panels, providing greater flexibility. The kit is expandable and linkable in order add additional panels. This requires purchase of 1 kit for every 2 solar panels to be mounted.

## **Specifications**

| Ref Drawing 5200022             | TPSM-ROOF-MOUNT                                         |
|---------------------------------|---------------------------------------------------------|
| Aluminum Anchor Plate x 4       | 300 x 226 x 2.2mm (11.8 x 8.9 x 0.087") Painted (Black) |
| Extruded Aluminum Rail x 4      | 1080 x 59 x 30mm (42.5 x 2.3 x 1.18") Clear Anodize     |
| Standoff From Roof              | 51mm (2") Max, 12.7mm (0.5") Min                        |
| Solar Panels Supported          | 2 Max (~720W Total), 35-50MM (1.38-2") Thickness        |
| Tycon Solar Panel Compatibility | TPS-24-360W (24V 360W 72 Cell)                          |
| Achievable Tilt                 | ~1.5 degrees (in addition to roof tilt)                 |
| Max wind speed                  | 100mph                                                  |
| Shipping Dimensions             | 1100 x 240 x 100mm (44 x 9.5 x 4")                      |
| Shipping Weight                 | 5.4kg (12lbs)                                           |
| Warranty                        | 3 years                                                 |