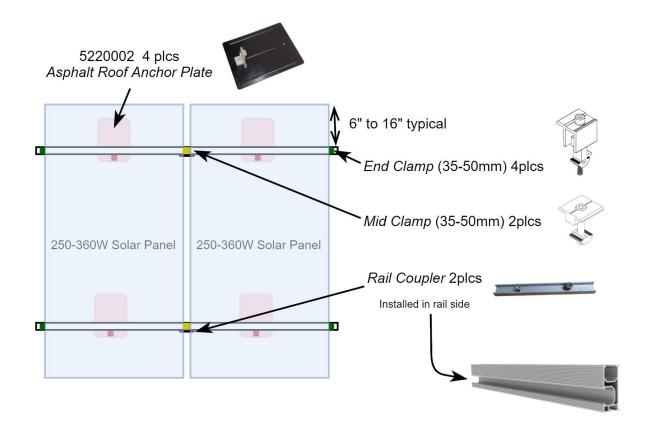

## **Description**

Tycon Solar® TPSM-ROOF-MOUNT solar panel mounting system contains all components necessary to mount quantity 2 (250-360W) solar panels to an asphalt shingled roof. The extra strength aluminum brackets with flashing and the rail systems can accommodate many different size solar panels, providing greater flexibility. The kit is expandable and linkable in order add additional panels. This requires purchase of 1 kit for every 2 solar panels to be mounted.

## **Specifications**

| Ref Drawing 5200022             | TPSM-ROOF-MOUNT                                         |
|---------------------------------|---------------------------------------------------------|
| Aluminum Anchor Plate x 4       | 300 x 226 x 2.2mm (11.8 x 8.9 x 0.087") Painted (Black) |
| Extruded Aluminum Rail x 4      | 1080 x 59 x 30mm (42.5 x 2.3 x 1.18") Clear Anodize     |
| Standoff From Roof              | 51mm (2") Max, 12.7mm (0.5") Min                        |
| Solar Panels Supported          | 2 Max (~720W Total), 35-50MM (1.38-2") Thickness        |
| Tycon Solar Panel Compatibility | TPS-24-360W (24V 360W 72 Cell)                          |
| Achievable Tilt                 | ~1.5 degrees (in addition to roof tilt)                 |
| Max wind speed                  | 100mph                                                  |
| Shipping Dimensions             | 1100 x 240 x 100mm (44 x 9.5 x 4")                      |
| Shipping Weight                 | 5.4kg (12lbs)                                           |
| Warranty                        | 3 years                                                 |

## **System Ordering:**

TPSM-ROOF-MOUNT Asphalt Shingle Roof Mount Kit for two 250-360W Solar Panels