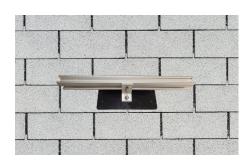

# **Applications**

- Residential / Commercial Solar
- Remote Cabins
- Utility Sheds

\*Picture shows with short rail section for convenience

## **Description**

Tycon Solar® TPSM-ROOF-MOUNT solar panel mounting system contains all components necessary to mount quantity 2 (250-360W) solar panels to an asphalt shingled roof. The extra strength aluminum brackets with flashing and the rail systems can accommodate many different size solar panels, providing greater flexibility. The kit is expandable and linkable in order add additional panels. This requires purchase of 1 kit for every 2 solar panels to be mounted.