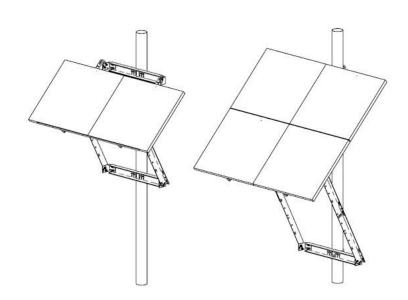

### **Description**

The TPSM series of solar panel mounts are designed to be used with Tycon Power Systems solar panels but are flexible in their design and can be used with other manufacturer's solar panels. The low cost simple designs reduces installation costs, saving the installer precious install time. The construction is heavy duty aluminum with all stainless steel hardware for very long service life in the harshest conditions.

## **Specifications**

|                          | TPSM-5-10-SP                            | TPSM-30-80-SP                        | TPSM-70x4-UNI                                | TPSM-80x4-UNI |  |
|--------------------------|-----------------------------------------|--------------------------------------|----------------------------------------------|---------------|--|
| Solar Panel Width        | Up to 14"                               | 16" to 26"                           | Up to 54"                                    |               |  |
| Typical Solar Panel Size | 5W to 10W                               | 30W to 80W                           | 120W to 320W                                 |               |  |
| Solar Panel Mount Type   | Edge Clip                               | Edge Clip                            | Bolt Holes – 27.5" to 31.1" Center to Center | Edge Clip     |  |
| Pole Diameter            | 1" to 2"                                | 1.6" to 4.5"                         | 2" to 4.5"                                   | 2" to 4.5"    |  |
| Pole Attach              | U-Bolt                                  | Stainle                              | less Steel Hose Clamp (5/16" driver)         |               |  |
| Wind Speed Rating        | 90MPH                                   | 110MPH                               | 90MPH                                        |               |  |
| Shipping Weight          | 0.26kg (0.6lb)                          | 1.6kg (3.5lb)                        | 10.6kg (23.3lb)                              |               |  |
| Shipping Dimensions      | 108 x 89 x 32mm<br>(4.25 x 3.5 x 1.25") | 686 x 102 x 102mm<br>(27" x 4" x 4") | 1372 x 152 x 127mm (54" x 6" x 5")           |               |  |
| Tilt Adjustment          | Fixed 45°                               | 0° to 90°                            | 15° to 65°                                   |               |  |
| Warranty                 | 2 Years                                 |                                      |                                              |               |  |

### System Ordering:

**TPSM-5-10-SP** Side of pole mount for one 5W to 10W solar panel Side of pole mount for one 30W to 80W solar panel

**TPSM-70x4-UNI** Side of pole mount for one to two 120W-130W solar panels or two to four 70W Solar Panels **TPSM-80x4-UNI** Side of pole mount for one to two 120W-130W panels or two to four 80W Solar Panels.