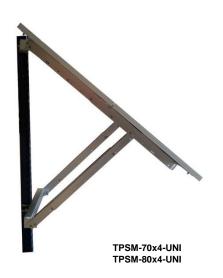

## **Specifications**

|                          | TPSM-5-10-SP                            | TPSM-30-80-SP                        | TPSM-70x4-UNI                                | TPSM-80x4-UNI |  |
|--------------------------|-----------------------------------------|--------------------------------------|----------------------------------------------|---------------|--|
| Solar Panel Width        | Up to 14"                               | 16" to 26"                           | Up to 54"                                    |               |  |
| Typical Solar Panel Size | 5W to 10W                               | 30W to 80W                           | 120W to 320W                                 |               |  |
| Solar Panel Mount Type   | Edge Clip                               | Edge Clip                            | Bolt Holes – 27.5" to 31.1" Center to Center | Edge Clip     |  |
| Pole Diameter            | 1" to 2"                                | 1.6" to 4.5"                         | 2" to 4.5"                                   | 2" to 4.5"    |  |
| Pole Attach              | U-Bolt                                  | Stainle                              | less Steel Hose Clamp (5/16" driver)         |               |  |
| Wind Speed Rating        | 90MPH                                   | 110MPH                               | 90MPH                                        |               |  |
| Shipping Weight          | 0.26kg (0.6lb)                          | 1.6kg (3.5lb)                        | 10.6kg (23.3lb)                              |               |  |
| Shipping Dimensions      | 108 x 89 x 32mm<br>(4.25 x 3.5 x 1.25") | 686 x 102 x 102mm<br>(27" x 4" x 4") | 1372 x 152 x 127mm (54" x 6" x 5")           |               |  |
| Tilt Adjustment          | Fixed 45°                               | 0° to 90°                            | 15° to 65°                                   |               |  |
| Warranty                 | 2 Years                                 |                                      |                                              |               |  |

### System Ordering:

**TPSM-5-10-SP** Side of pole mount for one 5W to 10W solar panel Side of pole mount for one 30W to 80W solar panel

**TPSM-70x4-UNI** Side of pole mount for one to two 120W-130W solar panels or two to four 70W Solar Panels **TPSM-80x4-UNI** Side of pole mount for one to two 120W-130W panels or two to four 80W Solar Panels.