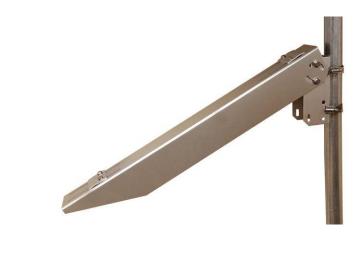

### System Ordering:

**TPSM-5-10-SP** Side of pole mount for one 5W to 10W solar panel Side of pole mount for one 30W to 80W solar panel

**TPSM-70x4-UNI** Side of pole mount for one to two 120W-130W solar panels or two to four 70W Solar Panels **TPSM-80x4-UNI** Side of pole mount for one to two 120W-130W panels or two to four 80W Solar Panels.