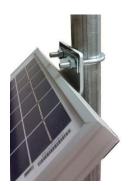

### System Ordering:

**TPSM-5-10-SP** Side of pole mount for one 5W to 10W solar panel Side of pole mount for one 30W to 80W solar panel

**TPSM-70x4-UNI** Side of pole mount for one to two 120W-130W solar panels or two to four 70W Solar Panels **TPSM-80x4-UNI** Side of pole mount for one to two 120W-130W panels or two to four 80W Solar Panels.