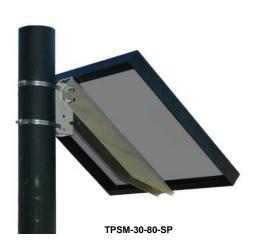

## **Specifications**

|                          | TPSM-5-10-SP                            | TPSM-30-80-SP                        | TPSM-70x4-UNI                                | TPSM-80x4-UNI |  |
|--------------------------|-----------------------------------------|--------------------------------------|----------------------------------------------|---------------|--|
| Solar Panel Width        | Up to 14"                               | 16" to 26"                           | Up to 54"                                    |               |  |
| Typical Solar Panel Size | 5W to 10W                               | 30W to 80W                           | 120W to 320W                                 |               |  |
| Solar Panel Mount Type   | Edge Clip                               | Edge Clip                            | Bolt Holes – 27.5" to 31.1" Center to Center | Edge Clip     |  |
| Pole Diameter            | 1" to 2"                                | 1.6" to 4.5"                         | 2" to 4.5"                                   | 2" to 4.5"    |  |
| Pole Attach              | U-Bolt                                  | Stainle                              | less Steel Hose Clamp (5/16" driver)         |               |  |
| Wind Speed Rating        | 90MPH                                   | 110MPH                               | 90MPH                                        |               |  |
| Shipping Weight          | 0.26kg (0.6lb)                          | 1.6kg (3.5lb)                        | 10.6kg (23.3lb)                              |               |  |
| Shipping Dimensions      | 108 x 89 x 32mm<br>(4.25 x 3.5 x 1.25") | 686 x 102 x 102mm<br>(27" x 4" x 4") | 1372 x 152 x 127mm (54" x 6" x 5")           |               |  |
| Tilt Adjustment          | Fixed 45°                               | 0° to 90°                            | 15° to 65°                                   |               |  |
| Warranty                 | 2 Years                                 |                                      |                                              |               |  |

### System Ordering:

**TPSM-5-10-SP** Side of pole mount for one 5W to 10W solar panel Side of pole mount for one 30W to 80W solar panel

**TPSM-70x4-UNI** Side of pole mount for one to two 120W-130W solar panels or two to four 70W Solar Panels **TPSM-80x4-UNI** Side of pole mount for one to two 120W-130W panels or two to four 80W Solar Panels.