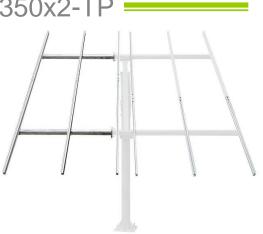

## Description

Tycon Solar's TPSM-350x6-AdapterKit has all components needed to convert the TPSM-350x2-TP 2 panel solar mount to a 6 panel solar mount.

The kit consists of Qty 10 mounting rails, Qty 2 cross beam extensions and all the hardware needs for assembly including solar panel mounting brackets.

## Contents

| Item                                                        | Quantity                         |
|-------------------------------------------------------------|----------------------------------|
| U-Bracket with Grounding Plate                              | 2                                |
| U-Bracket                                                   | 6                                |
| 76 x 1300mm Extension Cross Beam                            | 2                                |
| M8*30 Stainless Bolt with Flat Washer, Lock Washer and Nut  | 16                               |
| M12*36 Stainless Bolt with Flat Washer, Lock Washer and Nut | 8                                |
| Vertical Rail – 1828mm Length                               | 4                                |
| Vertical Rail Extension – 1370mm Length                     | 6                                |
| Rail Couplers                                               | 8                                |
| Solar Panel End Clamps (35-50mm)                            | 8                                |
| Solar Panel Inner Clamps (35-50mm)                          | 10                               |
| Crate Outside Dimensions                                    | 1828 x 203 x 203mm (72 x 8 x 8") |
| Shipping Weight                                             | 30kg (65lbs)                     |
| Warranty                                                    | 3 years                          |