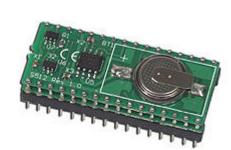

**Analog Module** 

**Digital Module** 

**Other Module** 

S256/S512

256/512K battery backup SRAM Module for all I-8000 Embedded Controller

## Specification:

- S256 for 256K bytes battery backup, S512 for 512K bytes battery backup.
- The S256 can provide between seven and nine years of backup time over a ten year period.
- The S512 can provide between three and five years of backup time over a ten year period.
- Operating temperature: +0°C to +70°C

## **Ordering Information**

| ordering information |                                 |
|----------------------|---------------------------------|
| S256                 | 256K battery backup SRAM module |
| S512                 | 512K battery backup SRAM module |