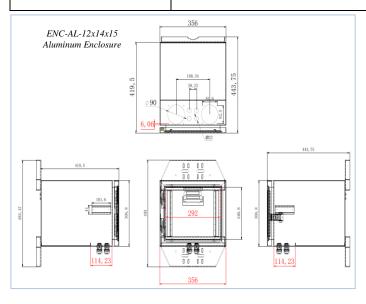

# ENC-AL-XXx14x15

ENC-AL-12x14x15 Aluminum Enclosure

**Specifications** 

|                                    | ENC-AL-12x14x15                               | ENC-AL-21x14x15                      |
|------------------------------------|-----------------------------------------------|--------------------------------------|
| Enclosure Type                     | Powder Coated Aluminum                        |                                      |
| Weatherproofing                    | Nema 4X / IP65                                |                                      |
| Enclosure Mounting                 | Wall or pole mount with U Bolt or hose clamps |                                      |
| Interior Mounts                    | 4" Long Din Rails(4), Din Rail Mounts(4)      |                                      |
| Enclosure External<br>Size (LxWxD) | 12 x 14 x 15"<br>(305 x 356 x 381mm)          | 21 x 14 x 15"<br>(533 x 356 x 381mm) |
| Weight                             | 20lb (9kg)                                    | 26lb (12kg)                          |
| Warranty                           | 3 Years                                       |                                      |
|                                    |                                               |                                      |