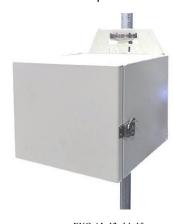

ENC-AL-12x14x15 Aluminum Enclosure

**Specifications** 

|                                    | ENC-AL-12x14x15                               | ENC-AL-21x14x15                      |
|------------------------------------|-----------------------------------------------|--------------------------------------|
| Enclosure Type                     | Powder Coated Aluminum                        |                                      |
| Weatherproofing                    | Nema 4X / IP65                                |                                      |
| Enclosure Mounting                 | Wall or pole mount with U Bolt or hose clamps |                                      |
| Interior Mounts                    | 4" Long Din Rails(4), Din Rail Mounts(4)      |                                      |
| Enclosure External<br>Size (LxWxD) | 12 x 14 x 15"<br>(305 x 356 x 381mm)          | 21 x 14 x 15"<br>(533 x 356 x 381mm) |
| Weight                             | 20lb (9kg)                                    | 26lb (12kg)                          |
| Warranty                           | 3 Years                                       |                                      |
|                                    |                                               |                                      |