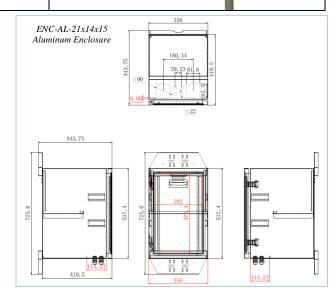

### **Applications**

- Wireless Base Stations and Clients
- Wireless Bridge and Repeaters
- Outdoor Utilities

- Surveillance Cameras
- Remote Sensors
- Solar and Wind Power

ENC-AL-21x14x15 Aluminum Enclosure

ENC-AL-12x14x15 Aluminum Enclosure

**Specifications** 

|                                    | ENC-AL-12x14x15                               | ENC-AL-21x14x15                      |
|------------------------------------|-----------------------------------------------|--------------------------------------|
| Enclosure Type                     | Powder Coated Aluminum                        |                                      |
| Weatherproofing                    | Nema 4X / IP65                                |                                      |
| Enclosure Mounting                 | Wall or pole mount with U Bolt or hose clamps |                                      |
| Interior Mounts                    | 4" Long Din Rails(4), Din Rail Mounts(4)      |                                      |
| Enclosure External<br>Size (LxWxD) | 12 x 14 x 15"<br>(305 x 356 x 381mm)          | 21 x 14 x 15"<br>(533 x 356 x 381mm) |
| Weight                             | 20lb (9kg)                                    | 26lb (12kg)                          |
| Warranty                           | 3 Years                                       |                                      |
|                                    |                                               |                                      |