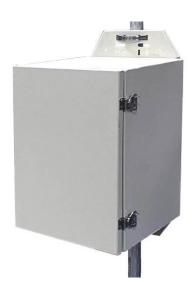

### **Applications**

- Wireless Base Stations and Clients
- Wireless Bridge and Repeaters
- Outdoor Utilities

- Surveillance Cameras
- Remote Sensors
- Solar and Wind Power

ENC-AL-21x14x15 Aluminum Enclosure

#### **Description**

The ENC-AL-21x14x15 and ENC-AL-12x14x15 outdoor enclosures are designed for applications that require a lightweight, sturdy, weatherproof enclosure to house various electronics. They have gasket seals and are made from UV and corrosion resistant materials for long service life. They can be wall or pole mounted with the included U-Bolts. The heavy-duty pole mounting can accommodate up to a 4" diameter pole. For larger diameter poles, stainless steel straps are available commercially to accommodate almost any diameter pole.