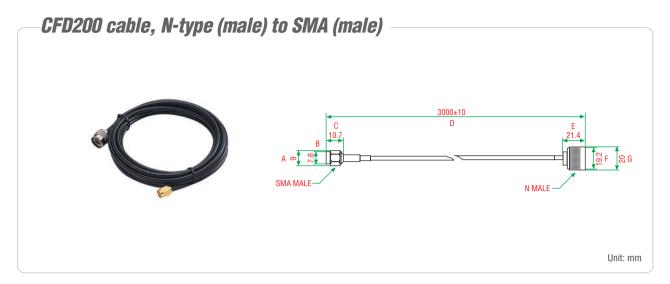

### **Physical Characteristics**

Cable Type: CFD200 Connector Type: N-type Male To RP SMA Male

Cable Length: 3 m

Outer Dimension: 4.14 mm Min. Bend Radius: 20.32 mm

**Attenuation:** 32.6 @ 900 MHz 55.4 @ 2500 MHz

#### **Available Models**

CRF-SMA(M)/N(M)-300: CFD200 cable, N-type (male) to SMA (male), 3 meters

Optional Accessories (can be purchased separately)

Details: Cellular 5-band N-type antennas

Can be used with the following products