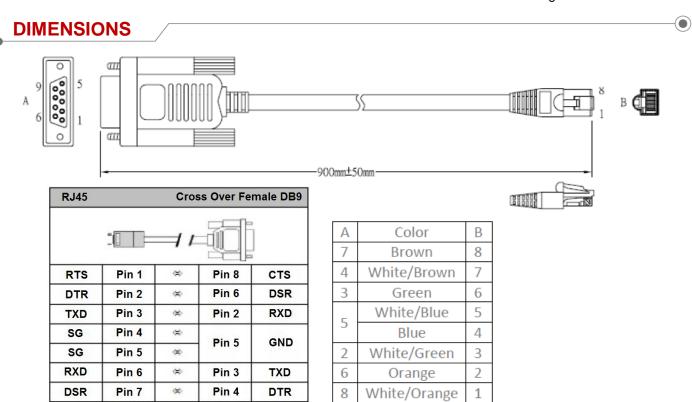

## **INTRODUCTION**

**Antaira's CB-RJ45-DB9F-90** is a 90 cm cross over cable that converts a serial RJ45 connection to a serial DB9 female connection. This cable is used as a connection from the STE-708/716 series units to the end serial device. The CB-RJ45-DB9F-90 utilizes a UTP CAT5e cable with internal wires having an AWG-24.

## **ORDERING INFO**

CTS

Pin 8

CB-RJ45-DB9F-90

RJ45 to DB9 Female Cross Over Serial Cable - 90cm

RTS

Pin 7