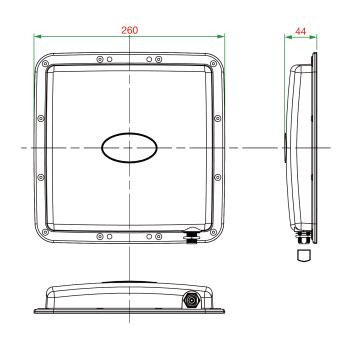

# **Specifications**

| Antenna Characteristics  |                                             |
|--------------------------|---------------------------------------------|
| Frequency                | 5.15 to 5.85 GHz                            |
| Antenna Type             | Directional, Panel                          |
| Typical Antenna Gain     | 16 dBi                                      |
| Connector                | N-type (female)                             |
| Impedance                | 50 ohms                                     |
| HPBW/Horizontal          | 30°                                         |
| HPBW/Vertical            | 23°                                         |
| V.S.W.R.                 | 1:2.0 max.                                  |
| Power Handling           | 10 W (max.)                                 |
| Polarization             | Vertical                                    |
| Physical Characteristics |                                             |
| IP Rating                | IP65                                        |
| Dimensions               | 260 x 260 x 44 mm (10.27 x 10.27 x 1.73 in) |

## **Dimensions**

Unit: mm