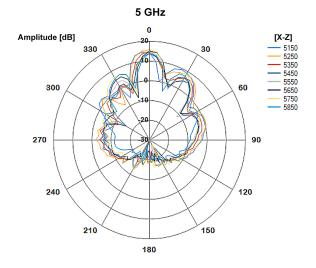

# **ANT-WSB5-PNF-16 Series**

# 16 dBi at 5 GHz, N-type (female), single-band directional antenna



#### **Features and Benefits**

- High gain antenna
- N-type (female) connector supported

### Introduction

The ANT-WSB5-PNF-16 is a single-band high-gain directional panel antenna with a waterproof N-type female connector. The antenna provides a gain of 16 dBi at 5 GHz. The IP65-rated housing, pole-mounting support, and wide operating temperature range of -40 to 85°C make it suitable for outdoor use.

## **Field Patterns**

#### X-Y Plane







#### Y-Z Plane



# **Specifications**

| Antenna Characteristics  |                                             |
|--------------------------|---------------------------------------------|
| Frequency                | 5.15 to 5.85 GHz                            |
| Antenna Type             | Directional, Panel                          |
| Typical Antenna Gain     | 16 dBi                                      |
| Connector                | N-type (female)                             |
| Impedance                | 50 ohms                                     |
| HPBW/Horizontal          | 30°                                         |
| HPBW/Vertical            | 23°                                         |
| V.S.W.R.                 | 1:2.0 max.                                  |
| Power