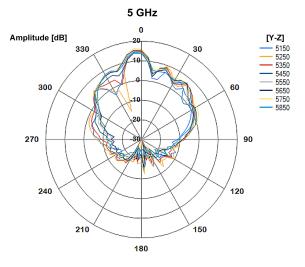

# **ANT-WSB5-PNF-16 Series**

# 16 dBi at 5 GHz, N-type (female), single-band directional antenna



#### **Features and Benefits**

- High gain antenna
- N-type (female) connector supported

### Introduction

The ANT-WSB5-PNF-16 is a single-band high-gain directional panel antenna with a waterproof N-type female connector. The antenna provides a gain of 16 dBi at 5 GHz. The IP65-rated housing, pole-mounting support, and wide operating temperature range of -40 to 85°C make it suitable for outdoor use.

## **Field Patterns**

#### X-Y Plane







#### Y-Z Plane



# **Specifications**

| Antenna Characteristics  |                                             |
|--------------------------|---------------------------------------------|
| Frequency                | 5.15 to 5.85 GHz                            |
| Antenna Type             | Directional, Panel                          |
| Typical Antenna Gain     | 16 dBi                                      |
| Connector                | N-type (female)                             |
| Impedance                | 50 ohms                                     |
| HPBW/Horizontal          | 30°                                         |
| HPBW/Vertical            | 23°                                         |
| V.S.W.R.                 | 1:2.0 max.                                  |
| Power Handling