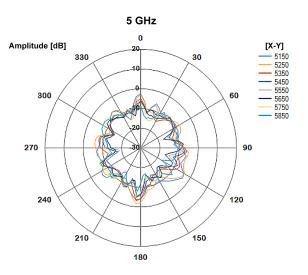

# **ANT-WSB5-PNF-16 Series**

# 16 dBi at 5 GHz, N-type (female), single-band directional antenna



#### **Features and Benefits**

- High gain antenna
- N-type (female) connector supported

### Introduction

The ANT-WSB5-PNF-16 is a single-band high-gain directional panel antenna with a waterproof N-type female connector. The antenna provides a gain of 16 dBi at 5 GHz. The IP65-rated housing, pole-mounting support, and wide operating temperature range of -40 to 85°C make it suitable for outdoor use.

## **Field Patterns**

#### X-Y Plane







#### Y-Z Plane



# **Specifications**

| Antenna Characteristics  |                                             |
|--------------------------|---------------------------------------------|
| Frequency                | 5.15 to 5.85 GHz                            |
| Antenna Type             | Directional, Panel                          |
| Typical Antenna Gain     | 16 dBi                                      |
| Connector                | N-type (female)                             |
| Impedance                | 50 ohms                                     |
| HPBW/Horizontal          | 30°                                         |
| HPBW/Vertical            | 23°                                         |
| V.S.W.R.                 | 1:2.0 max.                                  |
| Po