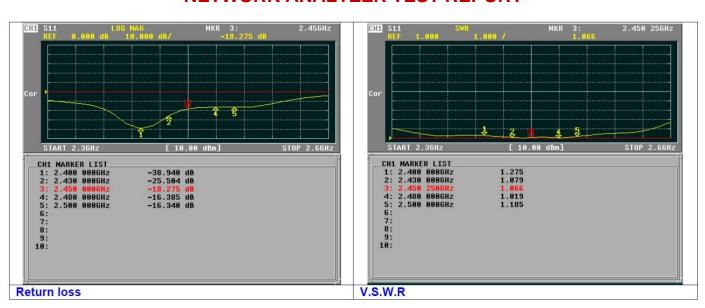

#### **NETWORK ANALYZER TEST REPORT**

# SPECIFICATIONS

| Frequency      | 2.4~2.5GHz             |
|----------------|------------------------|
| VSWR           | ≤ 1.5                  |
| Gain           | 19dBi                  |
| Polarization   | Vertical or Horizontal |
| Power Handling | 50 Watts               |
| Impedance      | 50 Ω                   |