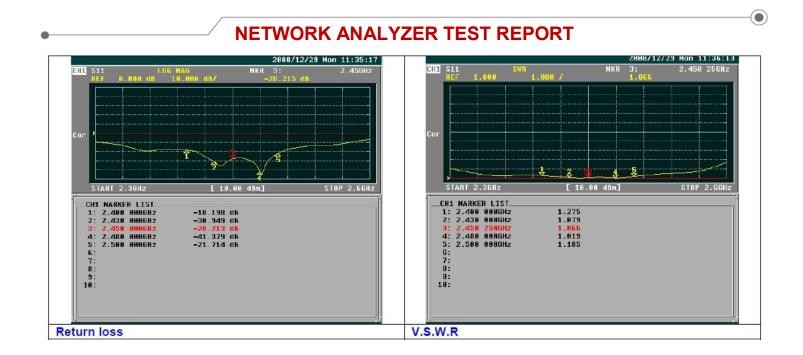

## SPECIFICATIONS

| -              |                        |                |                          |
|----------------|------------------------|----------------|--------------------------|
| Frequency      | 2.4~2.5GHz             | Beam Width     | H: 30° / V: 30°          |
| VSWR           | ≤ 1.5                  | Connector      | N Female                 |
| Gain           | 14dBi                  | Operation Temp | -40°~80°C                |
| Polarization   | Vertical or Horizontal | Dimension      | 202 x 202 mm             |
| Power Handling | 50 Watts               | Mounting       | 32~45 mm (1.2~1.75 inch) |
| Impedance      | 50 Ω                   | Weight         | 340g                     |
|                |                        |                |                          |