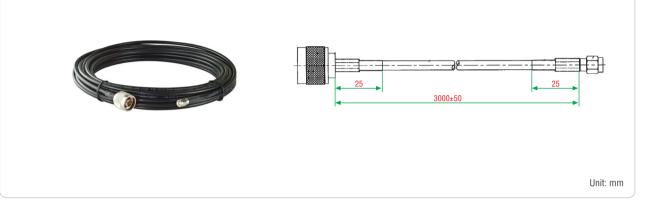

#### **Physical Characteristics**

Cable Type: LMR-195 Lite Connector Type: N-type Male To RP-SMA Male Cable Length: 3 m Outer Dimension: 4.95 mm Min. Bend Radius: 12.7 mm Attenuation: 62.4 @ 2500 MHz 98.1 @ 5800 MHz