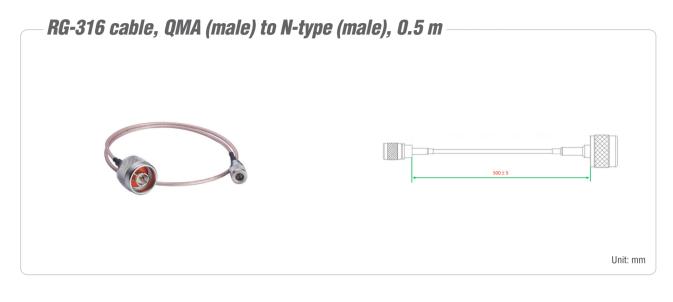

#### **Physical Characteristics**

Cable Type: RG-316 Connector Type: QMA Male to N-type Male Cable Length: 0.5 m Outer Dimension: 2.53 mm Min. Bend Radius: 15 mm Attenuation: 206 @ 2400 MHz 315 @ 5200 MHz

## **Crdering Information**

Available Models A-CRF-QMAMNM-R2-50: RG-316 cable, QMA (male) to N-type (male), 0.5 meters Optional Accessories (can be purchased separately) IEEE 802.11 N-type antennas Can be used with the following series AWK-3121-M12 Series, AWK-3131-M12 Series, AWK-5222-M12 Series